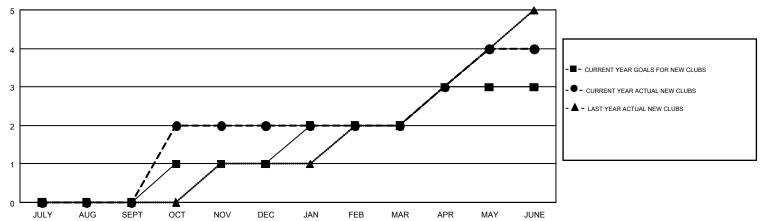

## GOALS AND ACTUAL NEW CLUBS CUMULATIVE

## Multiple District 117

GMT: ELENA APPIANI

LOCATION: GREECE

GMT CA 4

|               | Club          | s           |               | Members  RESULTS FOR 2018-2019 |                           |                         |                                                    |  |
|---------------|---------------|-------------|---------------|--------------------------------|---------------------------|-------------------------|----------------------------------------------------|--|
|               | RESULTS FOR   | R 2018-2019 |               |                                |                           |                         |                                                    |  |
| QUARTER       | NEW CLUB GOAL | NEW CLUBS   | DROPPED CLUBS | QUARTER                        | MEMBER GROWTH NET<br>GOAL | MEMBER GROWTH<br>ACTUAL | DROPPED<br>MEMBERS ACTUAL<br>(including transfers) |  |
| JULY/AUG/SEPT | 0             | 0           | 3             | JULY/AUG/SEPT                  | -15                       | 49                      | 40                                                 |  |
| OCT/NOV/DEC   | 1             | 2           | 2             | OCT/NOV/DEC                    | 1                         | 88                      | 155                                                |  |
| JAN/FEB/MAR   | 1             | 0           | 1             | JAN/FEB/MAR                    | 45                        | 115                     | 56                                                 |  |
| APR/MAY/JUNE  | 1             | 2           | 0             | APR/MAY/JUNE                   | 31                        | 141                     | 125                                                |  |