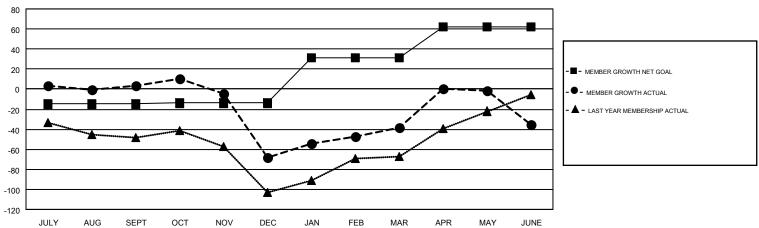

## GOALS AND ACTUAL MEMBERS CUMULATIVE

| DROPPED CLUBS: 6  DROPPED MEMBERS |           | 56 CLUBS OF 95 ADDED 1 OR MORE NEW MEMBERS | GENDER DISTR<br>MALE<br>FEMALE | 912 (42.12%)<br>1,253 (57.88%) |     |
|-----------------------------------|-----------|--------------------------------------------|--------------------------------|--------------------------------|-----|
| DECEASED                          | 17        | CLICK HERE FOR CUMULATIVE                  | TOTAL FAMILY UNIT MEMBERS      |                                | 315 |
| CLUB CANCELLED OTHER              | 56<br>303 | MEMBERSHIP DATA                            | FAMILY MEMBERS PAYING HALF     |                                | 169 |
| TOTAL                             | 376       |                                            | DOES                           |                                |     |

## Multiple District 117

GMT: ELENA APPIANI

LOCATION: GREECE

GMT CA 4

|               | Club          | s           |               | Members  RESULTS FOR 2018-2019 |                           |                         |                                                    |  |
|---------------|---------------|-------------|---------------|--------------------------------|---------------------------|-------------------------|----------------------------------------------------|--|
|               | RESULTS FOR   | R 2018-2019 |               |                                |                           |                         |                                                    |  |
| QUARTER       | NEW CLUB GOAL | NEW CLUBS   | DROPPED CLUBS | QUARTER                        | MEMBER GROWTH NET<br>GOAL | MEMBER GROWTH<br>ACTUAL | DROPPED<br>MEMBERS ACTUAL<br>(including transfers) |  |
| JULY/AUG/SEPT | 0             | 0           | 3             | JULY/AUG/SEPT                  | -15                       | 49                      | 40                                                 |  |
| OCT/NOV/DEC   | 1             | 2           | 2             | OCT/NOV/DEC                    | 1                         | 88                      | 155                                                |  |
| JAN/FEB/MAR   | 1             | 0           | 1             | JAN/FEB/MAR                    | 45                        | 115                     | 56                                                 |  |
| APR/MAY/JUNE  | 1             | 2           | 0             | APR/MAY/JUNE                   | 31                        | 141                     | 125                                                |  |